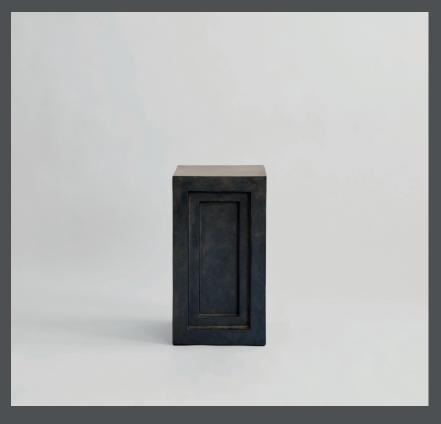

## **PODIUM MEDIO**

Podium is a means to get the gallery feeling and exhibit your favorite object or piece of art at home.

Inspired by architectural façade details, each podium has a carved relief on two opposing sides, creating a beautiful play of shadows changing throughout the day, depending on the direction of light.

The podium can be placed both horizontally and vertically, facing a wall or standing freely in a room as it has no backside.

Available in three different heights, the podium is just as suitable for use as a side or coffee table.

Designed by Kristian Sofus Hansen & Tommy Hyldahl.

**Product no: 212022** 

Type: Podium - Indoor

Colour: Coffee

**Material: Fiber Concrete** 

**Care instructions:** 

Use a soft dry cloth to clean the product.